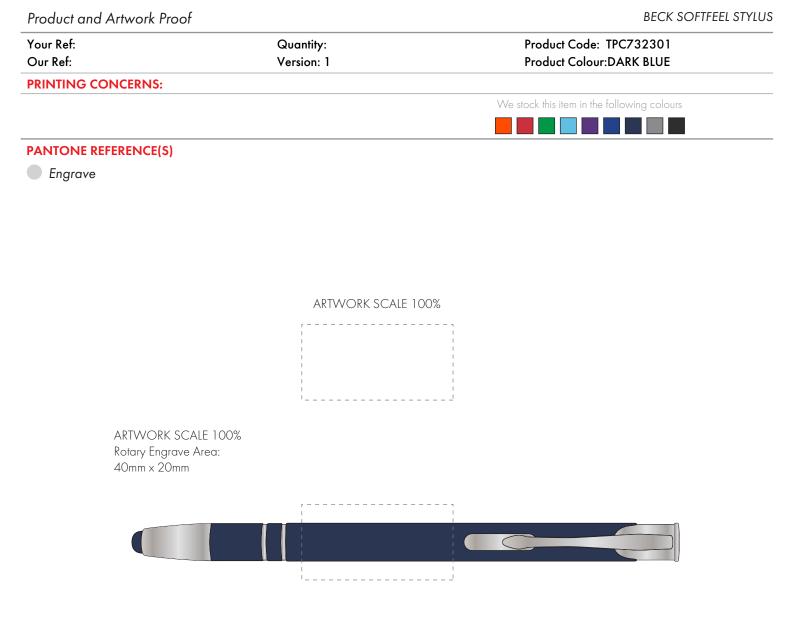

Product Image for visualisation - colours may vary

The dashed line is to demonstrate print area and will not appear on your printed item